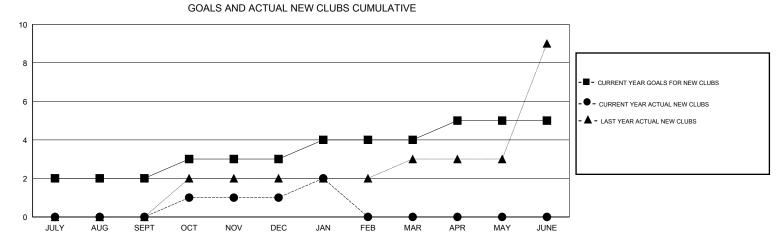

## LOCATION REP OF BANGLADESH

Clubs Members RESULTS FOR 2013-2014 RESULTS FOR 2013-2014 NEW CLUB ACTUAL NEW ACTUAL ACTUAL NET NEW MEMBER ACTUAL NEW ACTUAL ACTUAL NET QUARTER QUARTER GOAL CLUBS DROPPED GAIN/ GOAL MEMBERS DROPPED GAIN/ CLUBS LOSS MEMBERS LOSS 2 0 0 0 22 42 38 4 JULY/AUG/SEPT JULY/AUG/SEPT 1 0 15 94 158 -64 1 1 OCT/NOV/DEC OCT/NOV/DEC 0 15 52 28 24 1 1 1 JAN/FEB/MAR JAN/FEB/MAR 0 0 0 20 0 0 0 1 APR/MAY/JUNE APR/MAY/JUNE