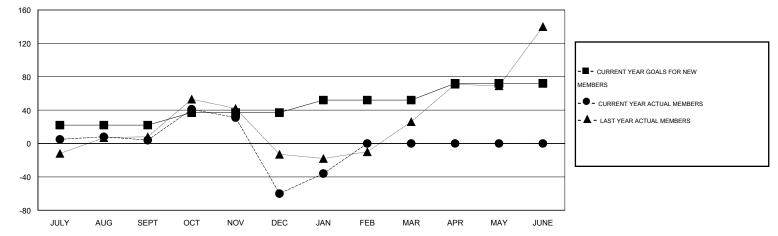

## LOCATION REP OF BANGLADESH

Clubs Members RESULTS FOR 2013-2014 RESULTS FOR 2013-2014 NEW CLUB ACTUAL NEW ACTUAL ACTUAL NET NEW MEMBER ACTUAL NEW ACTUAL ACTUAL NET QUARTER QUARTER GOAL CLUBS DROPPED GAIN/ GOAL MEMBERS DROPPED GAIN/ CLUBS LOSS MEMBERS LOSS 2 0 0 0 22 42 38 4 JULY/AUG/SEPT JULY/AUG/SEPT 1 0 15 94 158 -64 1 1 OCT/NOV/DEC OCT/NOV/DEC 0 15 52 28 24 1 1 1 JAN/FEB/MAR JAN/FEB/MAR 0 0 0 20 0 0 0 1 APR/MAY/JUNE APR/MAY/JUNE